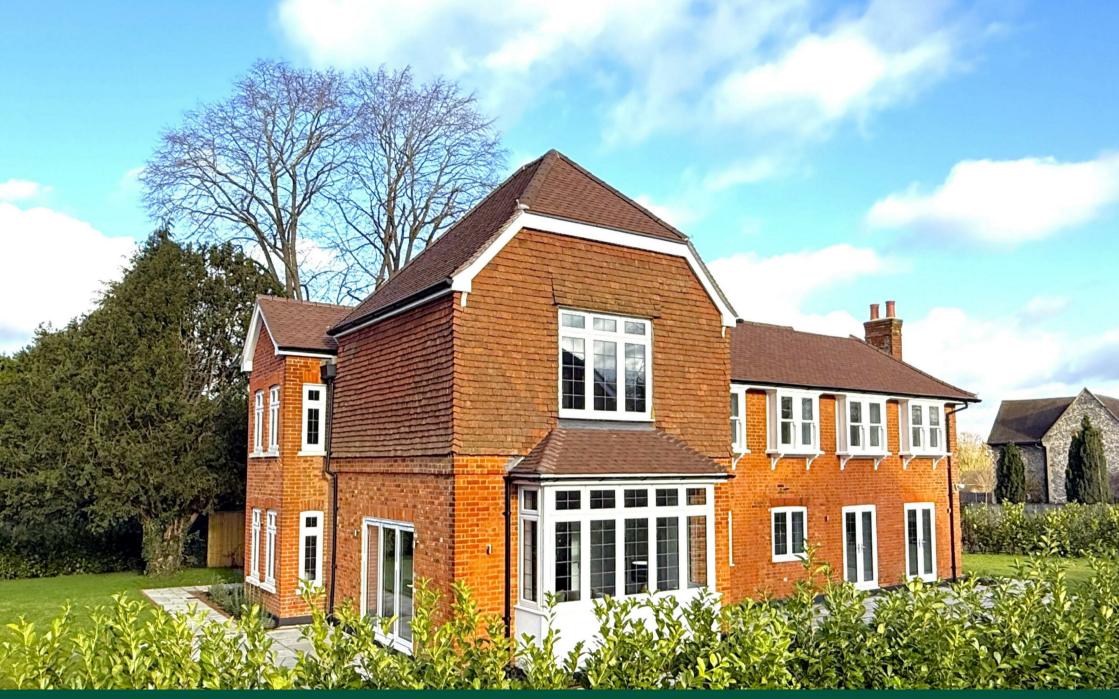

### Freehold

Tretower House is a spacious detached redbrick residence set along a highly regarded no through lane in the heart of Merrow. The property has undergone a 'back to brick' refurbishment and now enjoys 2,776 square ft. of light-filled internal accommodation that include high ceiling rooms, feature fireplaces and sash windows. The covered porch opens to the spacious central reception hallway with cloakroom and stairs to the first floor. This leads to wonderful open kitchen living area with an array of kitchen cabinetry with integrated appliances, by Crouch Design. There is a separate utility room. In addition, the property benefits from a dining hall, impressive drawing room, large family room and separate study.