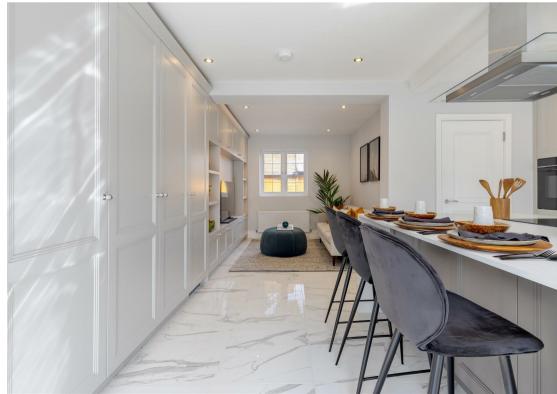

### Freehold

Tretower House is a spacious detached redbrick residence set along a highly regarded no through lane in the heart of Merrow. The property has undergone a 'back to brick' refurbishment and now enjoys 2,776 square ft. of light-filled internal accommodation that include high ceiling rooms, feature fireplaces and sash windows. The covered porch opens to the spacious central reception hallway with cloakroom and stairs to the first floor. This leads to wonderful open kitchen living area with an array of kitchen cabinetry with integrated appliances, by Crouch Design. There is a separate utility room. In addition, the property benefits from a dining hall, impressive drawing room, large family room and separate study.