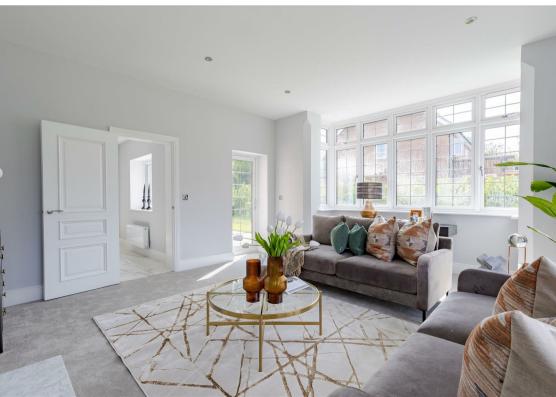

### Freehold

Tretower House is a spacious detached redbrick residence set along a highly regarded no through lane in the heart of Merrow. The property has undergone a 'back to brick' refurbishment and now enjoys 2,776 square ft. of light-filled internal accommodation that include high ceiling rooms, feature fireplaces and sash windows. The covered porch opens to the spacious central reception hallway with cloakroom and stairs to the first floor. This leads to wonderful open kitchen living area with an array of kitchen cabinetry with integrated appliances, by Crouch Design. There is a separate utility room. In addition, the property benefits from a dining hall, impressive drawing room, large family room and separate study.