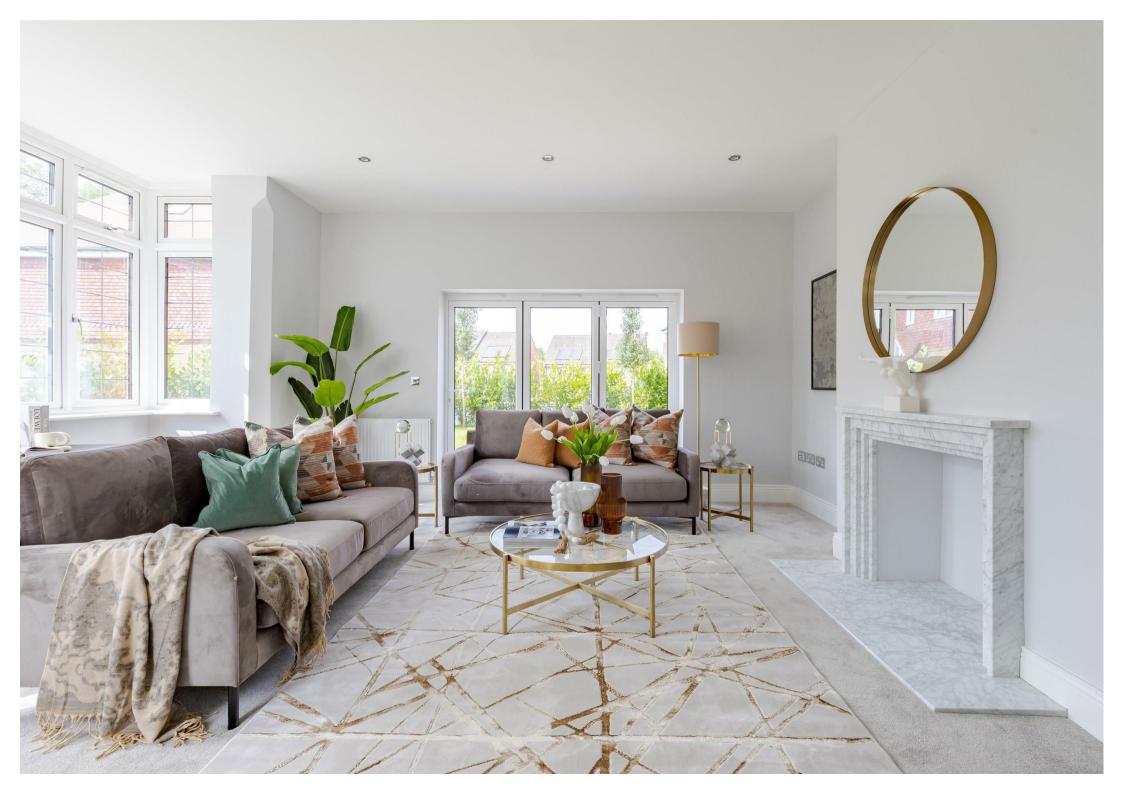

### Freehold

Tretower House is a spacious detached redbrick residence set along a highly regarded no through lane in the heart of Merrow. The property has undergone a 'back to brick' refurbishment and now enjoys 2,776 square ft. of light-filled internal accommodation that include high ceiling rooms, feature fireplaces and sash windows. The covered porch opens to the spacious central reception hallway with cloakroom and stairs to the first floor. This leads to wonderful open kitchen living area with an array of kitchen cabinetry with integrated appliances, by Crouch Design. There is a separate utility room. In addition, the property benefits from a dining hall, impressive drawing room, large family room and separate study.