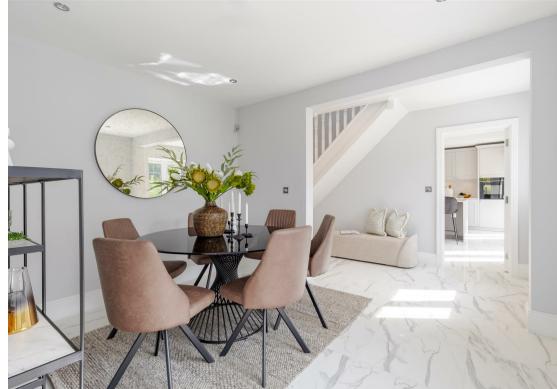

### Freehold

Tretower House is a spacious detached redbrick residence set along a highly regarded no through lane in the heart of Merrow. The property has undergone a 'back to brick' refurbishment and now enjoys 2,776 square ft. of light-filled internal accommodation that include high ceiling rooms, feature fireplaces and sash windows. The covered porch opens to the spacious central reception hallway with cloakroom and stairs to the first floor. This leads to wonderful open kitchen living area with an array of kitchen cabinetry with integrated appliances, by Crouch Design. There is a separate utility room. In addition, the property benefits from a dining hall, impressive drawing room, large family room and separate study.