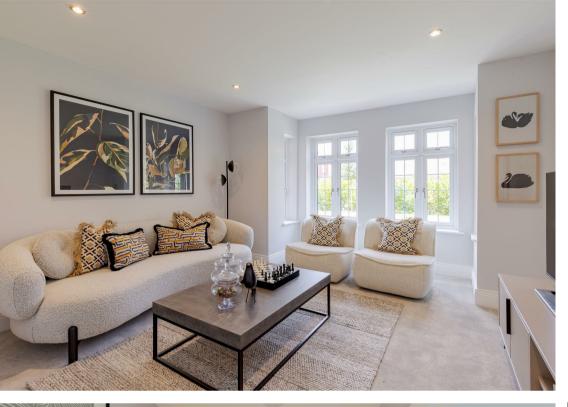

### Freehold

Tretower House is a spacious detached redbrick residence set along a highly regarded no through lane in the heart of Merrow. The property has undergone a 'back to brick' refurbishment and now enjoys 2,776 square ft. of light-filled internal accommodation that include high ceiling rooms, feature fireplaces and sash windows. The covered porch opens to the spacious central reception hallway with cloakroom and stairs to the first floor. This leads to wonderful open kitchen living area with an array of kitchen cabinetry with integrated appliances, by Crouch Design. There is a separate utility room. In addition, the property benefits from a dining hall, impressive drawing room, large family room and separate study.