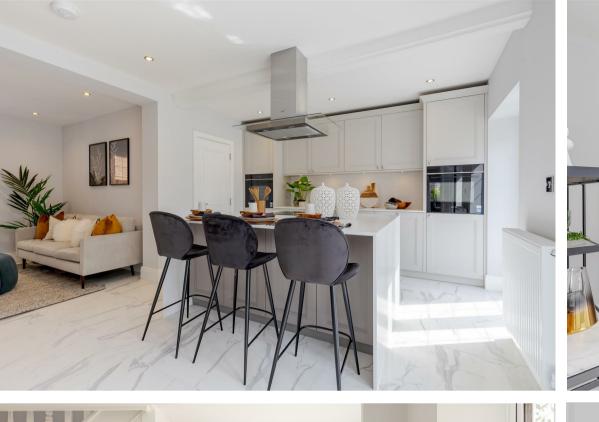

### Freehold

Tretower House is a spacious detached redbrick residence set along a highly regarded no through lane in the heart of Merrow. The property has undergone a 'back to brick' refurbishment and now enjoys 2,776 square ft. of light-filled internal accommodation that include high ceiling rooms, feature fireplaces and sash windows. The covered porch opens to the spacious central reception hallway with cloakroom and stairs to the first floor. This leads to wonderful open kitchen living area with an array of kitchen cabinetry with integrated appliances, by Crouch Design. There is a separate utility room. In addition, the property benefits from a dining hall, impressive drawing room, large family room and separate study.