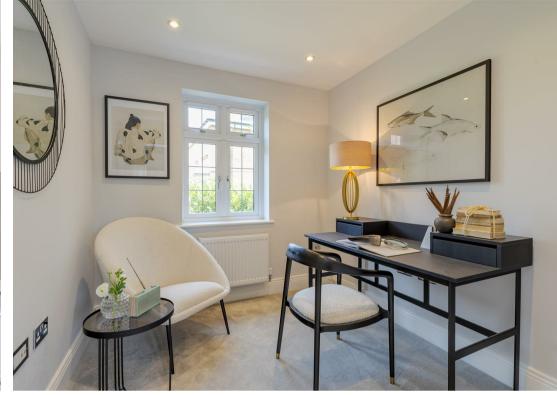

### Freehold

Tretower House is a spacious detached redbrick residence set along a highly regarded no through lane in the heart of Merrow. The property has undergone a 'back to brick' refurbishment and now enjoys 2,776 square ft. of light-filled internal accommodation that include high ceiling rooms, feature fireplaces and sash windows. The covered porch opens to the spacious central reception hallway with cloakroom and stairs to the first floor. This leads to wonderful open kitchen living area with an array of kitchen cabinetry with integrated appliances, by Crouch Design. There is a separate utility room. In addition, the property benefits from a dining hall, impressive drawing room, large family room and separate study.