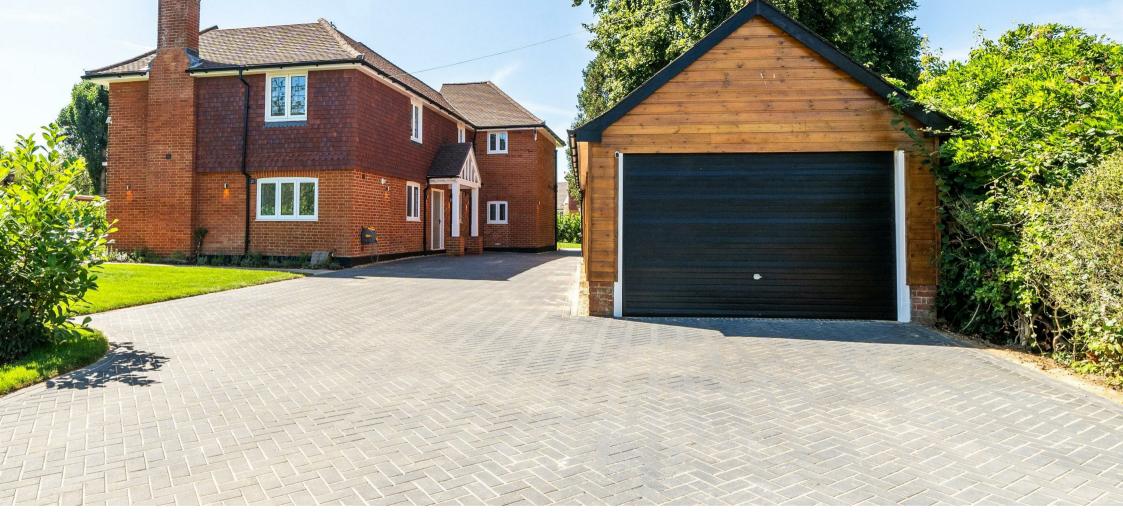

A driveway leads to the house and its generous outbuilding, offering ample parking on the block paved driveway and via a double garage. There are several additional flexible outbuildings, which could be re-purposed, subject to the necessary consents, in the meantime providing valuable storage. A fully landscaped garden encircles the property and can be enjoyed from the copious, south facing, Indian sandstone terrace that adjoins the principal living areas of the house.