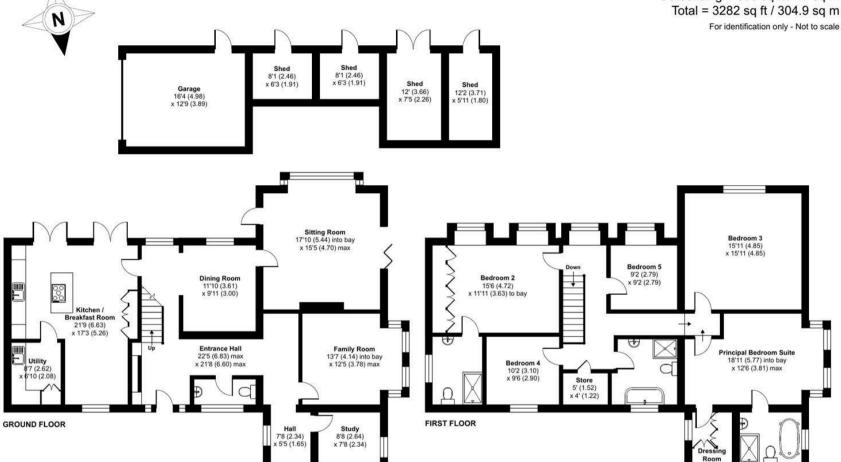

## Merrow Street, GU4

Approximate Area = 2776 sq ft / 257.9 sq m Outbuilding = 506 sq ft / 47 sq m Total = 3282 sq ft / 304.9 sq m

Certified Property Measurer Floor plan produced in accordance with RICS Property Measurement Standards incorporating International Property Measurement Standards (IPMS2 Residential). © ntchecom 2024. Produced for Clarke Gammon. REF:1173217